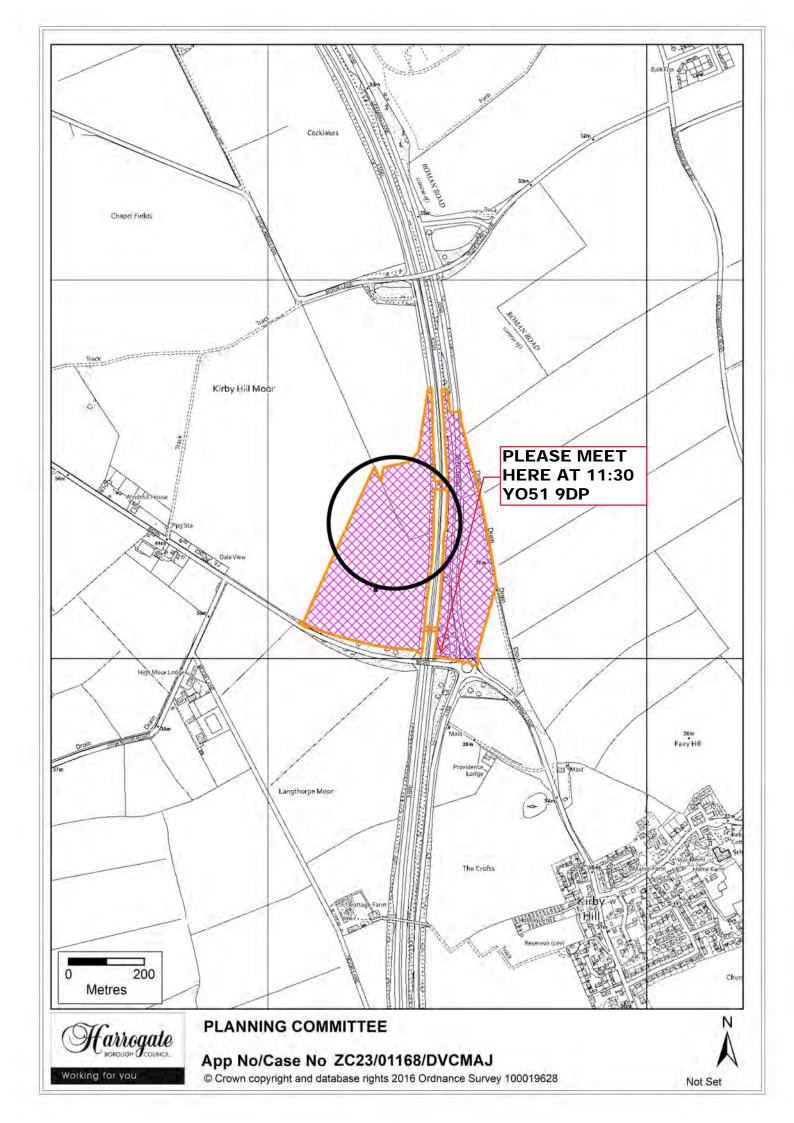

## LIST OF SITES TO BE VISITED PRIOR TO THE MEETING TO BE HELD AT COUNTY HALL, NORTHALLERTON DL7 8AD, AT 10:00 ON THE 12.09.2023

MEET AT 10:00 ON THE 11.09.2023 AT ITEM 02 23/01184/OUTMAJ THEN MEET AT ITEM 01 ZC23/01168/DVCMAJ AT 11:30

## **LUNCH PROVIDED – NO**

| Item 01 | ZC23/01168/DVCMAJ | Land Adjacent To The A1(M) Between Junctions 48 And 49 Near Kirby Hill Harrogate, YO51 9DP  Variation of conditions 5, 13, 16 and 17 of planning permission 18/00123/EIAMAJ to permit an extension in length to the proposed Motorway Service Area junction slip roads and to increase the permissible height of the eastern dumbbell roundabout to between 44.95m AOD and 46.95m AOD, plus minor amendments to the indicative design of associated infrastructure and landscape works                                                                                                                                                                                                                                                                                                                                                                                                                                                                                                                                                                                                                                                                                                                                                            |
|---------|-------------------|---------------------------------------------------------------------------------------------------------------------------------------------------------------------------------------------------------------------------------------------------------------------------------------------------------------------------------------------------------------------------------------------------------------------------------------------------------------------------------------------------------------------------------------------------------------------------------------------------------------------------------------------------------------------------------------------------------------------------------------------------------------------------------------------------------------------------------------------------------------------------------------------------------------------------------------------------------------------------------------------------------------------------------------------------------------------------------------------------------------------------------------------------------------------------------------------------------------------------------------------------|
| Item 02 | 23/01184/OUTMAJ   | Rudding Park, Follifoot, Harrogate, HG3 1JH  Outline planning application with all matters reserved, to be implemented in phases, for:  a) Demolition of the existing golf club facility, ancillary and related outbuildings, partial demolition of the later addition to the Deer Shed, and other associated structures; b) Erection of a new destination golf/country club facility to provide replacement facilities and swimming pool, club and related facilities, and associated areas; c) Erection of new tennis pavilion, outdoor tennis courts, car parking, related facilities, and associated areas; d) Provision of a family facility adjacent to the walled garden, including the provision of a children's activity centre, indoor and outdoor swimming pool, cafe, creche, and associated areas; e) Restoration works to the Walled Garden and its surrounds; f) Improvements to existing and expansion of car parking areas; g) Creation of a series of routes and walkways with associated public realm improvements; and h) Provision of buildings, structures, servicing areas and site-wide associated landscaping, infrastructure, ancillary storage, equipment, associated earthworks and engineering works and operations. |