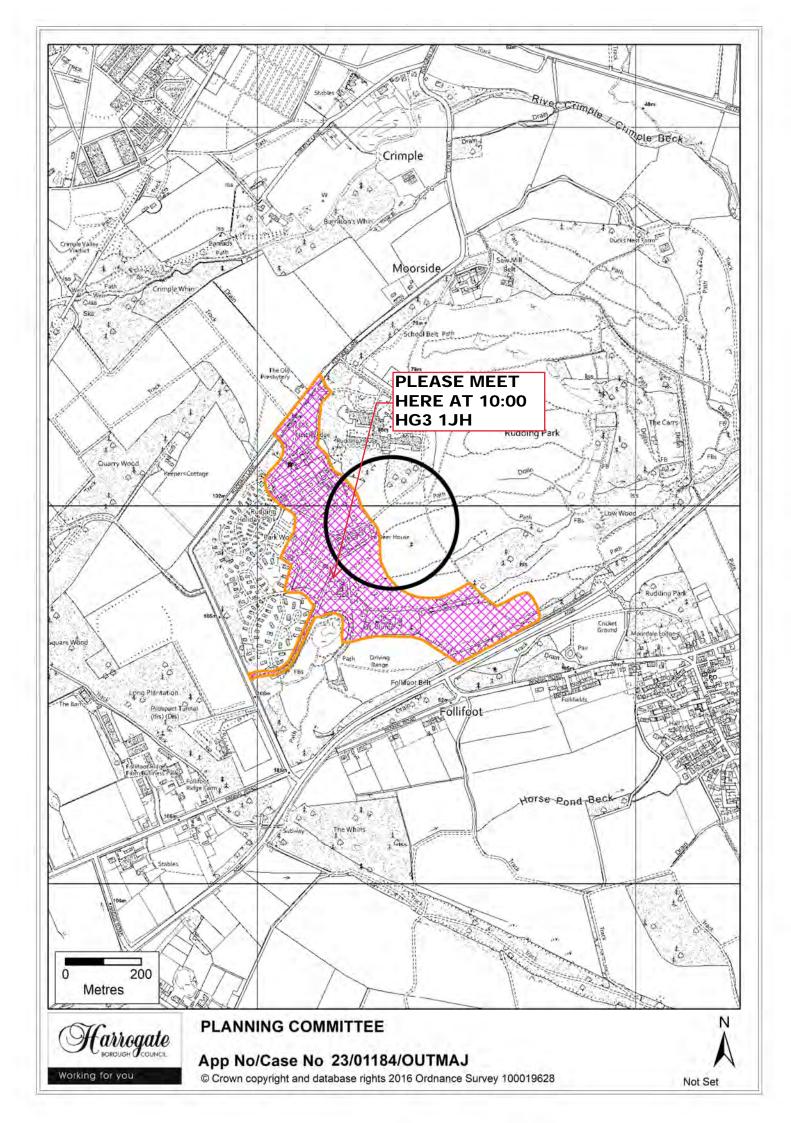

## LIST OF SITES TO BE VISITED PRIOR TO THE MEETING TO BE HELD AT COUNTY HALL, NORTHALLERTON DL7 8AD, AT 10:00 ON THE 12.09.2023

MEET AT 10:00 ON THE 11.09.2023 AT ITEM 02 23/01184/OUTMAJ THEN MEET AT ITEM 01 ZC23/01168/DVCMAJ AT 11:30

## **LUNCH PROVIDED – NO**

| Item 01 | ZC23/01168/DVCMAJ | Land Adjacent To The A1(M) Between Junctions 48 And 49 Near Kirby Hill Harrogate, YO51 9DP  Variation of conditions 5, 13, 16 and 17 of planning permission 18/00123/EIAMAJ to permit an extension in length to the proposed Motorway Service Area junction slip roads and to increase the permissible height of the eastern dumbbell roundabout to between 44.95m AOD and 46.95m AOD, plus minor amendments to the indicative design of associated infrastructure and landscape works                                                                                                                                                                                                                                                                                                                                                                                                                                                                                                                                                                                                                                                                                                                                                            |
|---------|-------------------|---------------------------------------------------------------------------------------------------------------------------------------------------------------------------------------------------------------------------------------------------------------------------------------------------------------------------------------------------------------------------------------------------------------------------------------------------------------------------------------------------------------------------------------------------------------------------------------------------------------------------------------------------------------------------------------------------------------------------------------------------------------------------------------------------------------------------------------------------------------------------------------------------------------------------------------------------------------------------------------------------------------------------------------------------------------------------------------------------------------------------------------------------------------------------------------------------------------------------------------------------|
| Item 02 | 23/01184/OUTMAJ   | Rudding Park, Follifoot, Harrogate, HG3 1JH  Outline planning application with all matters reserved, to be implemented in phases, for:  a) Demolition of the existing golf club facility, ancillary and related outbuildings, partial demolition of the later addition to the Deer Shed, and other associated structures; b) Erection of a new destination golf/country club facility to provide replacement facilities and swimming pool, club and related facilities, and associated areas; c) Erection of new tennis pavilion, outdoor tennis courts, car parking, related facilities, and associated areas; d) Provision of a family facility adjacent to the walled garden, including the provision of a children's activity centre, indoor and outdoor swimming pool, cafe, creche, and associated areas; e) Restoration works to the Walled Garden and its surrounds; f) Improvements to existing and expansion of car parking areas; g) Creation of a series of routes and walkways with associated public realm improvements; and h) Provision of buildings, structures, servicing areas and site-wide associated landscaping, infrastructure, ancillary storage, equipment, associated earthworks and engineering works and operations. |